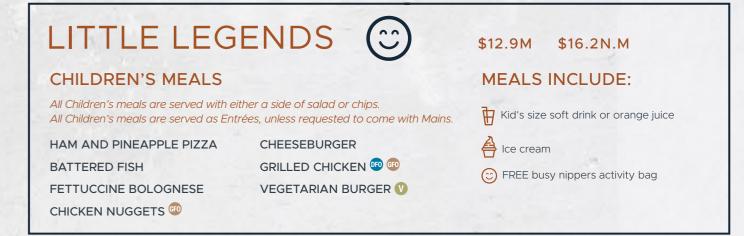

TION | \$25.9 | \$32.4 |
| NASI GORENG AYAM                                                                                                                                                                                                              | 200 M 100   |        |        |
| ndonesian style fried rice with sriracha, sweet soy,                                                                                                                                                                          | 10 10 10    |        |        |
| emon, bean sprouts, vegetables, your choice of meat and finished with a fried egg and piece of fried chicken.                                                                                                                 |             |        |        |



M N.M