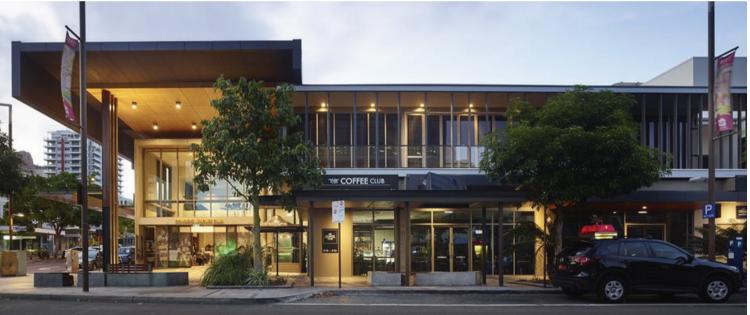

- > Single floor area of up to 2,400m<sup>2</sup> available
- > Level 1 with great natural light
- > Ability to be split to smaller tenancies if required
- > Fully refurbished space with great ceiling height available
- > Recent \$6.5 million renovation
- Winner of Best Redevelopment over \$1 million in QLD award
- > Anchored by the Cowboys Leagues Club
- > Coffee Club located on the ground floor
- > Car parking onsite