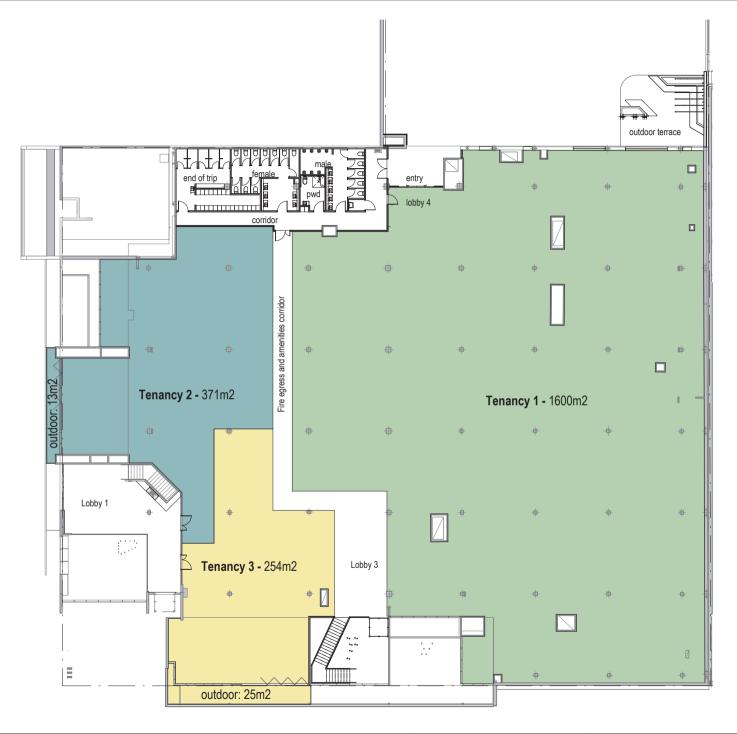

- > Single floor area of up to 2,400m<sup>2</sup> available
- > Level 1 with great natural light
- > Ability to be split to smaller tenancies if required
- > Fully refurbished space with great ceiling height available
- > Recent \$6.5 million renovation
- Winner of Best Redevelopment over \$1 million in QLD award
- > Anchored by the Cowboys Leagues Club
- > Coffee Club located on the ground floor
- > Car parking onsite

DRAWING NAME

Level 1 Tenant - Floor Plan

DRAWING NO.

SCALE 1:250 PROJECT NO. 3440